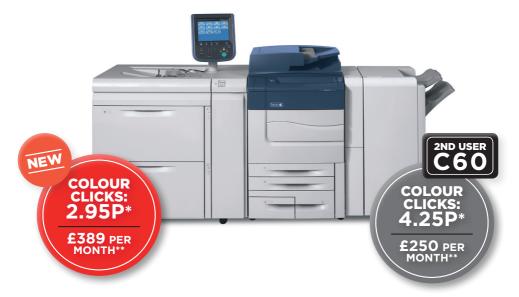

### **XEROX C60 - LIGHT PRODUCTION**

AVERAGE MONTH PRINT VOLUME: 50,000/DUTY CYCLE: 300,000

#### THE C60 SYSTEM HAS THE FOLLOWING FEATURES:

- 30 SRA3 colour pages per minute
- 2400 x 2400 dpi resolution
- 300gsm (coated/uncoated)
- Adobe Postscript 3 (EFi Fiery)
- 200 images per MINUTES scanning
- Ultra-low melt EA Toner (Flat, Litho-like)
- Pantone matching/Fogra Certified
- Adobe PDF Print Engine (APPE)
- Simple Image Quality Adjustment (SIQA) for quick adjustment of registration
- Single Oversized High Capacity Feeder (SRA3) adds 2000 sheets capacity
- Business Ready Finisher: Offsetting, Punch, Staple plus 3,000 sheet stacking + Booklets