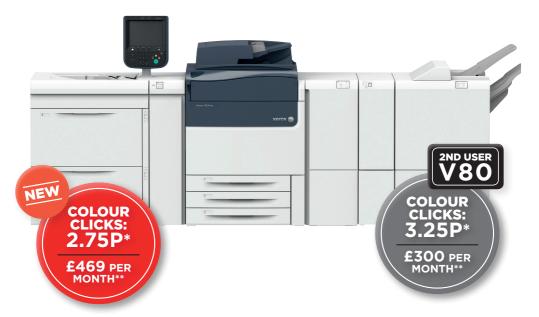

## XEROX VERSANT 180 - FULL PRODUCTION

AVERAGE MONTH PRINT VOLUME: 80,000/DUTY CYCLE: 750,000

### THE VERSANT 180 SYSTEM HAS THE FOLLOWING FEATURES:

- 40 SRA3 colour pages per minute
- 2400 x 2400 x 10-bit dpi resolution
- 660mm Xerox Long Sheet
- Ultra-low melt EA Toner (Flat, Litho-like)
- Pantone matching/Fogra Certified
- Adobe PDF Print Engine (APPE)
- Simple Image Quality Adjustment (SIQA)

- 350gsm (coated/uncoated)
- All output at Rated Speed
- Integrated Registration Alignment
- 200 images per minutes scanning
- Closed Loop Process Controls
- Smart De-Curler
- Guaranteed 2 Hour Engineer response time